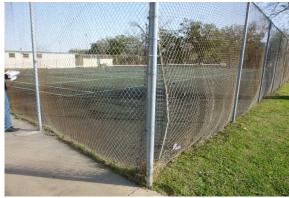

#### OVERALL SLIMMARY & RECOMMENDATION

Being one of the newer schools, Lake Jackson Intermediate School is showing normal wear and is overall functioning well. Outdoor facilities, such as the tennis courts and track, need minor improvements.

Our recommendation would be to provide more accessible features to the outdoor field areas. New seating, new fencing around the tennis court, repairs to the track, and making the outdoor gym building accessible would bring the outdoor areas up to the standard of the rest of the school. Parking stalls & fire lanes need to be restriped.

|                              | General Notes:                                                 |  |  |  |  |  |  |  |
|------------------------------|----------------------------------------------------------------|--|--|--|--|--|--|--|
| Site Conditions              |                                                                |  |  |  |  |  |  |  |
| Parking & Drives             | Parking and drives are in good condition, but need repainting. |  |  |  |  |  |  |  |
| Sidewalks                    | Sidewalks are in good condition.                               |  |  |  |  |  |  |  |
| ADA Accessibility            | ADA accessibility has been addressed on site.                  |  |  |  |  |  |  |  |
| Site Signage                 | Site signage is minimal.                                       |  |  |  |  |  |  |  |
| Playground Areas             |                                                                |  |  |  |  |  |  |  |
| Condition                    | Not applicable                                                 |  |  |  |  |  |  |  |
| Accessibility                | Not applicable                                                 |  |  |  |  |  |  |  |
| Athletic Areas               | Older buildings are dated and not accessible.                  |  |  |  |  |  |  |  |
| Landscaping/Irrigation       | Minimal landscaping, grass is in good condition.               |  |  |  |  |  |  |  |
| Utilities & Drainage         | Area drains well - site graded to drains.                      |  |  |  |  |  |  |  |
| <b>Dumpster Service Area</b> | (3) Dumpsters and (2) recycling in rear service yard.          |  |  |  |  |  |  |  |
| Site Lighting                | Site lighting has been addressed and is adequate.              |  |  |  |  |  |  |  |
| Security                     | Fencing is a concern as it is only around the tennis court.    |  |  |  |  |  |  |  |
| Chain Link Fencing           | Chain link fencing at tennis court is damaged and rusted.      |  |  |  |  |  |  |  |
| Ornamental Fencing           | Not applicable                                                 |  |  |  |  |  |  |  |