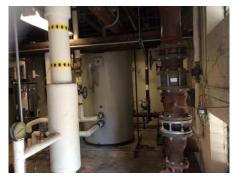

|    |                            |   |   |                                     |
| MDF rooms                        |                                        |    |                            |   |   |                                     |
| IDF Rooms                        |                                        |    |                            |   |   |                                     |
|                                  |                                        |    |                            |   |   |                                     |
| Average MEP Grade:               |                                        |    |                            |   | 2 | )                                   |