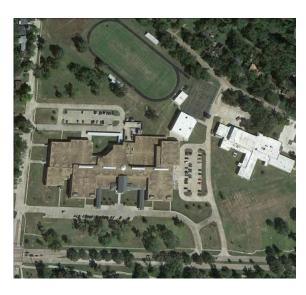

Site Plan

Floor Plans

Floor Plans

100 Oyster Creek Drive Lake Jackson, Texas 77566

| SITE INFORMATION             |                                                 |
|------------------------------|-------------------------------------------------|
| Current # of Parking Spaces: | 94                                              |
| Parent drop-off/pick-up      | Adequate drop off/pick up in front.             |
| Bus drop-off/pick-up         | Adequate bus drop-off/pick-up behind buildling. |