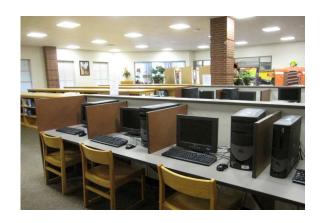

### **EDUCATION ADEQUACY ASSESSMENT**

1= Excellent 3= Fair 5= Failure 2= Good 4= Poor

|                                | Maintenance Cycle<br>Schedule<br>Years | Schedule or |   |     |        |     | Special Notes or Observations                                   |
|--------------------------------|----------------------------------------|-------------|---|-----|--------|-----|-----------------------------------------------------------------|
|                                |                                        |             |   | 3 4 | 5      | N/A |                                                                 |
| EDUCATION ADEQUACY             |                                        |             |   |     |        |     | Overall the school is in good condition.                        |
| Classroom Educational Adequacy |                                        |             |   |     |        |     |                                                                 |
| Power                          |                                        |             |   |     |        |     |                                                                 |
| Technology                     |                                        |             |   |     |        |     |                                                                 |
| Classroom size                 |                                        |             |   |     |        |     |                                                                 |
| Marker board/ tack board       | _                                      |             |   |     |        |     |                                                                 |
| Special Education Classroom    |                                        |             |   |     |        |     | Special education has several classrooms.                       |
| Rooms                          |                                        |             |   |     |        |     |                                                                 |
| Restrooms                      |                                        |             |   |     |        |     |                                                                 |
| Accessibility                  |                                        |             |   |     |        |     |                                                                 |
| Showers                        |                                        |             |   |     |        |     |                                                                 |
| Science Room                   |                                        |             |   | ם   |        |     | Labs have all standard equipment and furniture.                 |
| Air Exchanges                  |                                        |             |   |     |        |     |                                                                 |
| Demo tables                    |                                        |             |   |     |        |     |                                                                 |
| Sink                           |                                        |             |   |     |        |     |                                                                 |
| Eye wash                       |                                        |             |   |     |        |     |                                                                 |
| Fire Blanket                   |                                        |             |   |     |        |     |                                                                 |
| Showers                        | <del>-</del> · <del> </del>            |             |   |     |        |     |                                                                 |
| Utility shut off               | <del>-</del> · <del> </del>            |             |   |     |        |     |                                                                 |
| Fume hood                      | <del>-</del>                           |             |   |     |        |     |                                                                 |
| Prep rooms                     | <del>-</del>                           |             |   |     |        |     |                                                                 |
| Media Center                   |                                        |             |   |     |        |     | Library is large with plenty of book shelves and reading areas. |
| Technology                     |                                        |             |   |     |        |     |                                                                 |
| Reading area                   | <del>-</del> · <del> </del>            |             |   |     |        |     |                                                                 |
| Power                          | <del>-</del> · <del> </del>            |             |   |     |        |     |                                                                 |
| Athletic Facilities            |                                        |             |   | ם כ |        |     | Outdoor facilities in need of improvement.                      |
| Outdoor courts                 | _                                      |             |   |     |        |     |                                                                 |
| Outdoor fields                 | <del>-</del> · <del> </del>            |             |   |     |        |     |                                                                 |
| Playgrounds                    | <del>-</del>                           |             |   |     |        |     |                                                                 |
| Gymnasium                      |                                        |             |   |     |        |     |                                                                 |
| Locker rooms                   |                                        |             |   |     | 1 1    |     |                                                                 |
| Computer Facilities            |                                        |             |   |     |        |     | Computer labs are the right size and have good equipment        |
| Technology                     |                                        |             |   | +   |        |     |                                                                 |
| Room size                      | <del>-</del> ,                         |             |   |     |        |     |                                                                 |
| Electrical & Data              | <del>-</del> ,                         |             | _ | +   | $\Box$ |     |                                                                 |
|                                |                                        | $\vdash$    |   | _!  | 1      |     |                                                                 |