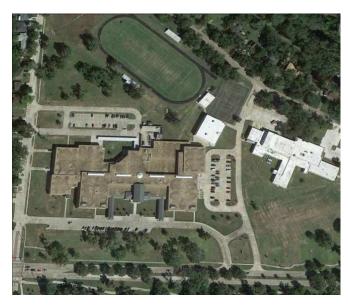

Site Plan

Floor Plans

Floor Plans

100 Oyster Creek Drive Lake Jackson, Texas 77566

| SITE INFORMATION             |                                                 |
|------------------------------|-------------------------------------------------|
| Current # of Parking Spaces: | 94                                              |
| Parent drop-off/pick-up      | Adequate drop off/pick up in front.             |
| Bus drop-off/pick-up         | Adequate bus drop-off/pick-up behind buildling. |