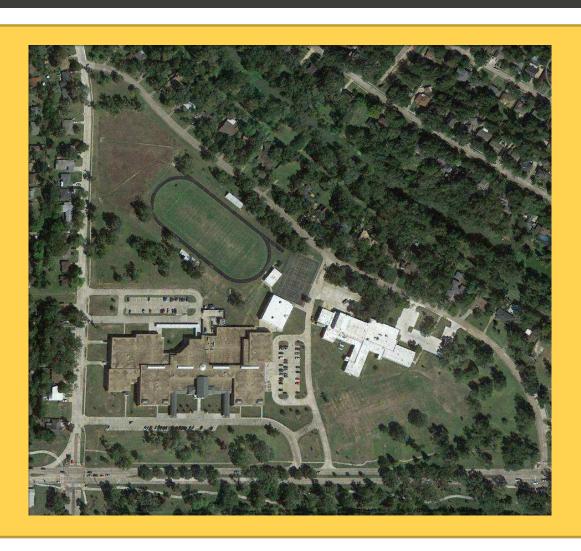

Site Plan

Floor Plans

Floor Plans

100 Oyster Creek Drive Lake Jackson, Texas 77566

| SITE INFORMATION             |                                                 |
|------------------------------|-------------------------------------------------|
| Current # of Parking Spaces: | 94                                              |
| Parent drop-off/pick-up      | Adequate drop off/pick up in front.             |
| Bus drop-off/pick-up         | Adequate bus drop-off/pick-up behind buildling. |

|                              | General Notes:                                                 |  |  |  |  |  |  |  |
|------------------------------|----------------------------------------------------------------|--|--|--|--|--|--|--|
| Site Conditions              |                                                                |  |  |  |  |  |  |  |
| Parking & Drives             | Parking and drives are in good condition, but need repainting. |  |  |  |  |  |  |  |
| Sidewalks                    | Sidewalks are in good condition.                               |  |  |  |  |  |  |  |
| ADA Accessibility            | ADA accessibility has been addressed on site.                  |  |  |  |  |  |  |  |
| Site Signage                 | Site signage is minimal.                                       |  |  |  |  |  |  |  |
| Playground Areas             |                                                                |  |  |  |  |  |  |  |
| Condition                    | Not applicable                                                 |  |  |  |  |  |  |  |
| Accessibility                | Not applicable                                                 |  |  |  |  |  |  |  |
| Athletic Areas               | Older buildings are dated and not accessible.                  |  |  |  |  |  |  |  |
| Landscaping/Irrigation       | Minimal landscaping, grass is in good condition.               |  |  |  |  |  |  |  |
| Utilities & Drainage         | Area drains well - site graded to drains.                      |  |  |  |  |  |  |  |
| <b>Dumpster Service Area</b> | (3) Dumpsters and (2) recycling in rear service yard.          |  |  |  |  |  |  |  |
| Site Lighting                | Site lighting has been addressed and is adequate.              |  |  |  |  |  |  |  |
| Security                     | Fencing is a concern as it is only around the tennis court.    |  |  |  |  |  |  |  |
| Chain Link Fencing           | Chain link fencing at tennis court is damaged and rusted.      |  |  |  |  |  |  |  |
| Ornamental Fencing           | Not applicable                                                 |  |  |  |  |  |  |  |