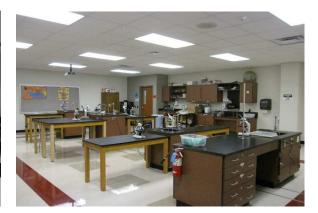

### **EDUCATION ADEQUACY ASSESSMENT**

1= Excellent 3= Fair 5= Failure 2= Good 4= Poor

|                                | Maintenance Cycle<br>Schedule<br>Years | Schedule or |   |     |        |     | Special Notes or Observations                                   |
|--------------------------------|----------------------------------------|-------------|---|-----|--------|-----|-----------------------------------------------------------------|
|                                |                                        |             |   | 3 4 | 5      | N/A |                                                                 |
| EDUCATION ADEQUACY             |                                        |             |   |     |        |     | Overall the school is in good condition.                        |
| Classroom Educational Adequacy |                                        |             |   |     |        |     |                                                                 |
| Power                          |                                        |             |   |     |        |     |                                                                 |
| Technology                     |                                        |             |   |     |        |     |                                                                 |
| Classroom size                 |                                        |             |   |     |        |     |                                                                 |
| Marker board/ tack board       | _                                      |             |   |     |        |     |                                                                 |
| Special Education Classroom    |                                        |             |   |     |        |     | Special education has several classrooms.                       |
| Rooms                          |                                        |             |   |     |        |     |                                                                 |
| Restrooms                      |                                        |             |   |     |        |     |                                                                 |
| Accessibility                  |                                        |             |   |     |        |     |                                                                 |
| Showers                        |                                        |             |   |     |        |     |                                                                 |
| Science Room                   |                                        |             |   | ם   |        |     | Labs have all standard equipment and furniture.                 |
| Air Exchanges                  |                                        |             |   |     |        |     |                                                                 |
| Demo tables                    |                                        |             |   |     |        |     |                                                                 |
| Sink                           |                                        |             |   |     |        |     |                                                                 |
| Eye wash                       |                                        |             |   |     |        |     |                                                                 |
| Fire Blanket                   |                                        |             |   |     |        |     |                                                                 |
| Showers                        | <del>-</del> · <del> </del>            |             |   |     |        |     |                                                                 |
| Utility shut off               | <del>-</del> · <del> </del>            |             |   |     |        |     |                                                                 |
| Fume hood                      | <del>-</del>                           |             |   |     |        |     |                                                                 |
| Prep rooms                     | <del>-</del>                           |             |   |     |        |     |                                                                 |
| Media Center                   |                                        |             |   |     |        |     | Library is large with plenty of book shelves and reading areas. |
| Technology                     |                                        |             |   |     |        |     |                                                                 |
| Reading area                   | <del>-</del> · <del> </del>            |             |   |     |        |     |                                                                 |
| Power                          | <del>-</del> · <del> </del>            |             |   |     |        |     |                                                                 |
| Athletic Facilities            |                                        |             |   | ם כ |        |     | Outdoor facilities in need of improvement.                      |
| Outdoor courts                 | _                                      |             |   |     |        |     |                                                                 |
| Outdoor fields                 | <del>-</del> · <del> </del>            |             |   |     |        |     |                                                                 |
| Playgrounds                    | <del>-</del>                           |             |   |     |        |     |                                                                 |
| Gymnasium                      |                                        |             |   |     |        |     |                                                                 |
| Locker rooms                   |                                        |             |   |     | 1 1    |     |                                                                 |
| Computer Facilities            |                                        |             |   |     |        |     | Computer labs are the right size and have good equipment        |
| Technology                     |                                        |             |   | +   |        |     |                                                                 |
| Room size                      | <del>-</del> ,                         |             |   |     |        |     |                                                                 |
| Electrical & Data              | <del>-</del> ,                         |             | _ | +   | $\Box$ |     |                                                                 |
|                                |                                        | $\vdash$    |   | _!  | 1      |     |                                                                 |