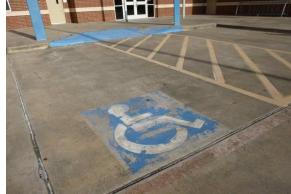

#### **EXECUTIVE SUMMARY**

| Capacity | Assessment                            |                          |     |       |                                                                                         |                              |      |  |  |  |  |  |  |  |  |  |
|----------|---------------------------------------|--------------------------|-----|-------|-----------------------------------------------------------------------------------------|------------------------------|------|--|--|--|--|--|--|--|--|--|
|          |                                       | 703                      |     |       |                                                                                         |                              |      |  |  |  |  |  |  |  |  |  |
| Design C | apacity:                              | 703                      |     |       |                                                                                         | Percent Occupied:            | 141% |  |  |  |  |  |  |  |  |  |
| Function | al Capacity:                          | 598                      |     |       |                                                                                         | . G. Com C Couplican         | ,    |  |  |  |  |  |  |  |  |  |
|          | Enrollment                            | 844                      |     |       |                                                                                         | 85% Capacity is assumed full |      |  |  |  |  |  |  |  |  |  |
| Building | Constructed : 2003                    |                          |     |       |                                                                                         |                              |      |  |  |  |  |  |  |  |  |  |
| Building | Current Square Footage : 210          | 5,220                    |     |       |                                                                                         |                              |      |  |  |  |  |  |  |  |  |  |
| Assessm  |                                       | 1-Pass                   |     | 5- Fa |                                                                                         |                              |      |  |  |  |  |  |  |  |  |  |
|          | Scale                                 | : 1 2                    | 3 4 | 5     | Note: Score over 3 recommend replace                                                    |                              |      |  |  |  |  |  |  |  |  |  |
| Site     | Parking and Drives                    | n, but need re-painting. |     |       |                                                                                         |                              |      |  |  |  |  |  |  |  |  |  |
|          | Sidewalks                             |                          |     | _     | Sidewalks are in good condition.                                                        |                              |      |  |  |  |  |  |  |  |  |  |
|          | Landscape/Irrigation                  |                          |     | +     | Minimal landscaping, grass is in good co                                                | indition.                    |      |  |  |  |  |  |  |  |  |  |
|          | Play Grounds                          |                          |     | +     | Not applicable                                                                          |                              |      |  |  |  |  |  |  |  |  |  |
|          | ADA Accessibility                     |                          |     | +     | ADA accessibility has been addressed or                                                 | i site.                      |      |  |  |  |  |  |  |  |  |  |
|          | Utilities& Drainage                   |                          |     | +     | Area drains well - site graded to drains.                                               | adamiata                     |      |  |  |  |  |  |  |  |  |  |
|          | Site Lighting                         |                          |     |       | Site lighting has been addressed and is a                                               | •                            |      |  |  |  |  |  |  |  |  |  |
| Exterior | Security                              |                          |     |       | Fencing is a concern as it is only around<br>Brick and stucco exterior walls are like n |                              |      |  |  |  |  |  |  |  |  |  |
| Exterior | Exterior Walls Structure/Foundation   |                          |     | +     | No visible cracks on exterior, no foundation                                            |                              |      |  |  |  |  |  |  |  |  |  |
|          | Windows                               |                          |     | +     |                                                                                         | <u> </u>                     |      |  |  |  |  |  |  |  |  |  |
|          | Doors/Entrances                       |                          |     | +     | Exterior windows are low-e, sealed prop<br>Exterior doors have accessible hardware      | **                           |      |  |  |  |  |  |  |  |  |  |
|          | Roofing                               |                          |     | +     | Roof in in good condition. Maintenance                                                  |                              |      |  |  |  |  |  |  |  |  |  |
|          | Weather/Waterproofing                 |                          |     | +     | The only signs of water damage are some stains on the brick façade.                     |                              |      |  |  |  |  |  |  |  |  |  |
|          | Canopies                              |                          |     | +     | Avadeck canopies are in good condition                                                  |                              |      |  |  |  |  |  |  |  |  |  |
| Interior | TEA Compliance                        |                          |     | +     | Avadeek canopies are in good condition                                                  | with lightning.              |      |  |  |  |  |  |  |  |  |  |
|          | Educational Adequacy                  |                          |     | +     | Overall the school is in good condition.                                                |                              |      |  |  |  |  |  |  |  |  |  |
|          | Finishes                              |                          |     |       | Finishes are generally in good condition.                                               | _                            |      |  |  |  |  |  |  |  |  |  |
|          | Restrooms                             |                          |     |       | Restrooms are accessible and all finishes                                               |                              |      |  |  |  |  |  |  |  |  |  |
|          | Food Service                          |                          |     | 1     | Overall kitchen area is in fair condition.                                              |                              |      |  |  |  |  |  |  |  |  |  |
|          | Doors/Hardware                        |                          |     |       | Doors/hardware are looking good - all a                                                 | ccessible.                   |      |  |  |  |  |  |  |  |  |  |
|          | Accessibility                         |                          |     |       | ADA/accessibility met for interior of nev                                               | v building.                  |      |  |  |  |  |  |  |  |  |  |
|          | ACM materials                         |                          |     |       | ACM present                                                                             |                              |      |  |  |  |  |  |  |  |  |  |
|          | Code requirements                     |                          |     |       | Unknown at this time                                                                    |                              |      |  |  |  |  |  |  |  |  |  |
| MEP      | Mechanical                            |                          |     |       |                                                                                         |                              |      |  |  |  |  |  |  |  |  |  |
|          | Units                                 |                          |     |       | Good/Fair condition                                                                     |                              |      |  |  |  |  |  |  |  |  |  |
|          | Ductwork                              |                          |     |       | Excellent duct condition                                                                |                              |      |  |  |  |  |  |  |  |  |  |
|          | Exhaust                               |                          |     |       | Some exhaust fans are off. Review opera                                                 | ation and scheduling.        |      |  |  |  |  |  |  |  |  |  |
|          | Electrical                            |                          |     |       |                                                                                         |                              |      |  |  |  |  |  |  |  |  |  |
|          | Building service                      |                          | -   | +     | Pole mounted and in good condition                                                      |                              |      |  |  |  |  |  |  |  |  |  |
|          | Panels                                |                          |     | +     | Good/Fair condition                                                                     |                              |      |  |  |  |  |  |  |  |  |  |
|          | Distribution                          |                          |     |       | Fair.                                                                                   |                              |      |  |  |  |  |  |  |  |  |  |
|          | Plumbing                              |                          |     |       |                                                                                         |                              |      |  |  |  |  |  |  |  |  |  |
|          | Infrastructure                        |                          | +   | +     | Water supply is copper pipe and in great                                                | t snape                      |      |  |  |  |  |  |  |  |  |  |
|          | Fixtures                              |                          |     |       | ADA Compliant and in good condition                                                     |                              |      |  |  |  |  |  |  |  |  |  |
|          | Life Safety Systems<br>Fire Sprinkler |                          |     |       | Sprinklars are present and good condition                                               | 20                           |      |  |  |  |  |  |  |  |  |  |
|          | Fire Sprinkler                        |                          | +   | +     | Sprinklers are present and good condition<br>Fire Alarm present and in good condition   |                              |      |  |  |  |  |  |  |  |  |  |
|          | Emergency Lighting                    |                          | +   | +     | Emergency generator present                                                             |                              |      |  |  |  |  |  |  |  |  |  |
|          | Exit Signage                          |                          | +   | +     | Good condition                                                                          |                              |      |  |  |  |  |  |  |  |  |  |
|          |                                       |                          |     | _1    | good condition                                                                          |                              |      |  |  |  |  |  |  |  |  |  |
|          | Technology                            |                          |     |       |                                                                                         |                              |      |  |  |  |  |  |  |  |  |  |
|          | Technology<br>Data                    |                          |     |       | Adequate                                                                                |                              |      |  |  |  |  |  |  |  |  |  |

|                              | General Notes:                                                 |  |  |  |  |  |  |  |
|------------------------------|----------------------------------------------------------------|--|--|--|--|--|--|--|
| Site Conditions              |                                                                |  |  |  |  |  |  |  |
| Parking & Drives             | Parking and drives are in good condition, but need repainting. |  |  |  |  |  |  |  |
| Sidewalks                    | Sidewalks are in good condition.                               |  |  |  |  |  |  |  |
| ADA Accessibility            | ADA accessibility has been addressed on site.                  |  |  |  |  |  |  |  |
| Site Signage                 | Site signage is minimal.                                       |  |  |  |  |  |  |  |
| Playground Areas             |                                                                |  |  |  |  |  |  |  |
| Condition                    | Not applicable                                                 |  |  |  |  |  |  |  |
| Accessibility                | Not applicable                                                 |  |  |  |  |  |  |  |
| Athletic Areas               | Older buildings are dated and not accessible.                  |  |  |  |  |  |  |  |
| Landscaping/Irrigation       | Minimal landscaping, grass is in good condition.               |  |  |  |  |  |  |  |
| Utilities & Drainage         | Area drains well - site graded to drains.                      |  |  |  |  |  |  |  |
| <b>Dumpster Service Area</b> | (3) Dumpsters and (2) recycling in rear service yard.          |  |  |  |  |  |  |  |
| Site Lighting                | Site lighting has been addressed and is adequate.              |  |  |  |  |  |  |  |
| Security                     | Fencing is a concern as it is only around the tennis court.    |  |  |  |  |  |  |  |
| Chain Link Fencing           | Chain link fencing at tennis court is damaged and rusted.      |  |  |  |  |  |  |  |
| Ornamental Fencing           | Not applicable                                                 |  |  |  |  |  |  |  |