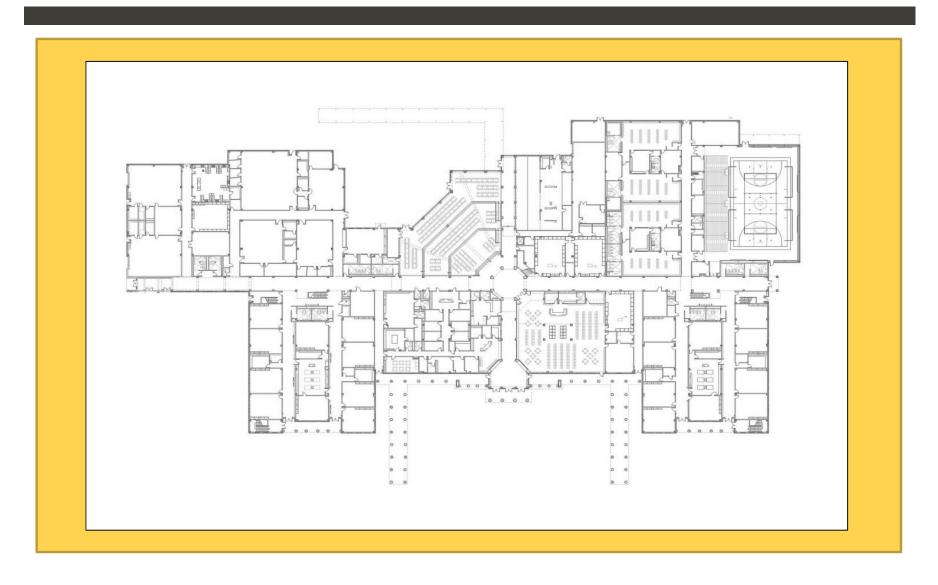

Site Plan

Floor Plans

Floor Plans

100 Oyster Creek Drive Lake Jackson, Texas 77566

| SITE INFORMATION             |                                                 |
|------------------------------|-------------------------------------------------|
| Current # of Parking Spaces: | 94                                              |
| Parent drop-off/pick-up      | Adequate drop off/pick up in front.             |
| Bus drop-off/pick-up         | Adequate bus drop-off/pick-up behind buildling. |