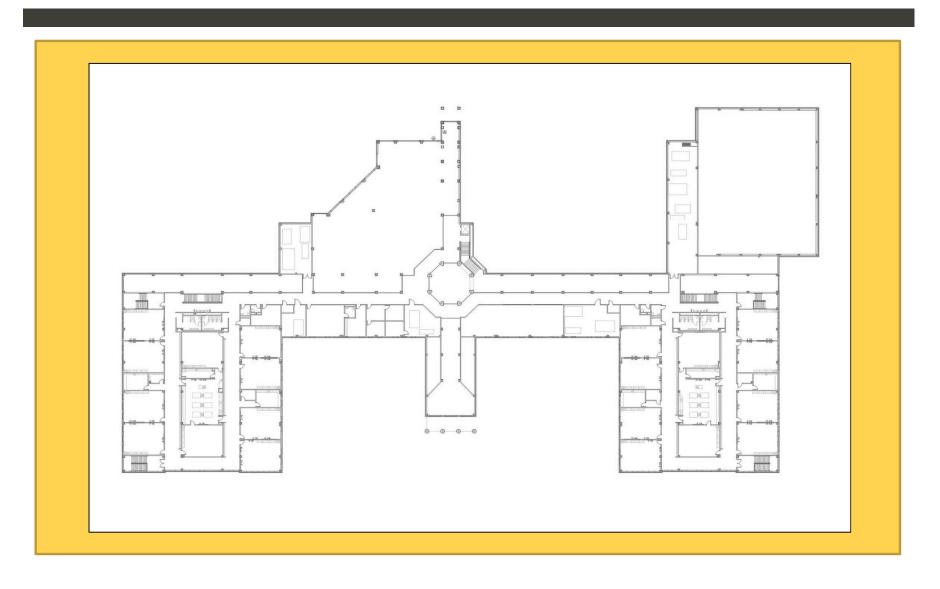

Site Plan

Floor Plans

Floor Plans

100 Oyster Creek Drive Lake Jackson, Texas 77566

| SITE INFORMATION             |                                                 |
|------------------------------|-------------------------------------------------|
| Current # of Parking Spaces: | 94                                              |
| Parent drop-off/pick-up      | Adequate drop off/pick up in front.             |
| Bus drop-off/pick-up         | Adequate bus drop-off/pick-up behind buildling. |