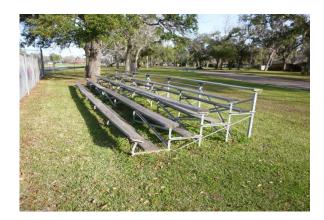

#### OVERALL SLIMMARY & RECOMMENDATION

Being one of the newer schools, Lake Jackson Intermediate School is showing normal wear and is overall functioning well. Outdoor facilities, such as the tennis courts and track, need minor improvements.

Our recommendation would be to provide more accessible features to the outdoor field areas. New seating, new fencing around the tennis court, repairs to the track, and making the outdoor gym building accessible would bring the outdoor areas up to the standard of the rest of the school. Parking stalls & fire lanes need to be restriped.